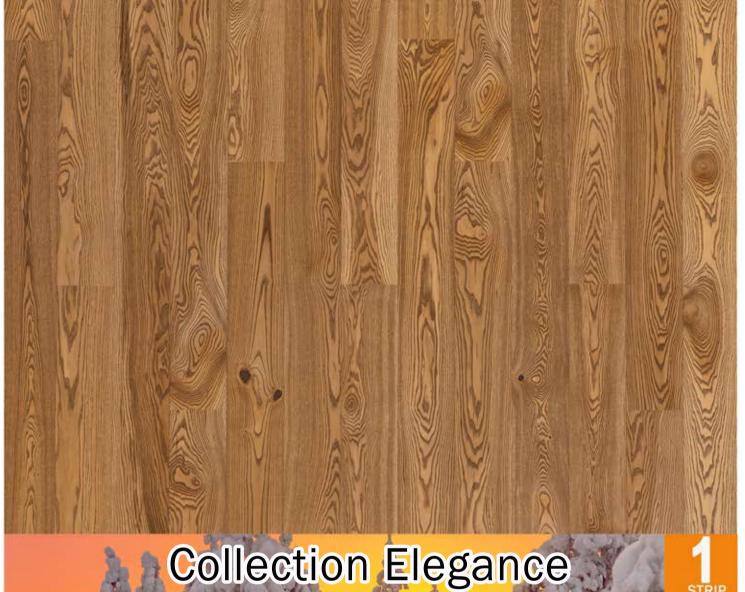

## ASH PREMIUM 138 ROYAL BROWN

1-strip, brushed, tobacco-brown oil, micro-bevelling

ARTICLE 1031313768427124

STRIP

| Board thickness (mm):                | 14   | The tobacco-brown oil emphasizes the lively grain structure of this<br>brushed, 1-strip ash floor.<br>Allowed: Relatively strong color variation; darker spots; sound, black and<br>filled knots; partly unfilled knots and cracks.<br>Installation method: Floating/glue down.<br>Colour change: color patinates over time.<br>Floor heating: Suitable. |
|--------------------------------------|------|----------------------------------------------------------------------------------------------------------------------------------------------------------------------------------------------------------------------------------------------------------------------------------------------------------------------------------------------------------|
| Width (mm):                          | 138  |                                                                                                                                                                                                                                                                                                                                                          |
| Length (mm):                         | 1800 |                                                                                                                                                                                                                                                                                                                                                          |
| Single board area (m <sup>2</sup> ): | 0,25 |                                                                                                                                                                                                                                                                                                                                                          |
| Boards per package (pieces):         | 8    |                                                                                                                                                                                                                                                                                                                                                          |
| Package volume (m²):                 | 2,0  |                                                                                                                                                                                                                                                                                                                                                          |
| Package weight (kg):                 | 17   |                                                                                                                                                                                                                                                                                                                                                          |