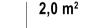

## ASH PREMIUM 138 ROYAL BROWN

1-strip, brushed, tobacco-brown oil, micro-bevelling

ARTICLE 1031313768427124

STRIP

| Board thickness (mm):                | 14   | The tobacco-brown oil emphasizes the lively grain structure of this<br>brushed, 1-strip ash floor.<br>Allowed: Relatively strong color variation; darker spots; sound, black and<br>filled knots; partly unfilled knots and cracks.<br>Installation method: Floating/glue down.<br>Colour change: color patinates over time.<br>Floor heating: Suitable. |
|--------------------------------------|------|----------------------------------------------------------------------------------------------------------------------------------------------------------------------------------------------------------------------------------------------------------------------------------------------------------------------------------------------------------|
| Width (mm):                          | 138  |                                                                                                                                                                                                                                                                                                                                                          |
| Length (mm):                         | 1800 |                                                                                                                                                                                                                                                                                                                                                          |
| Single board area (m <sup>2</sup> ): | 0,25 |                                                                                                                                                                                                                                                                                                                                                          |
| Boards per package (pieces):         | 8    |                                                                                                                                                                                                                                                                                                                                                          |
| Package volume (m²):                 | 2,0  |                                                                                                                                                                                                                                                                                                                                                          |
| Package weight (kg):                 | 17   |                                                                                                                                                                                                                                                                                                                                                          |